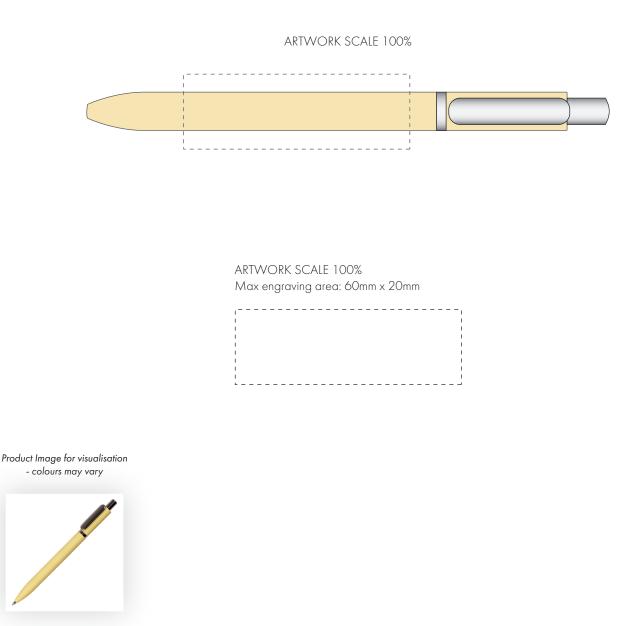

| Product and Artwork Proot                           |            | PASTEL SOFT BALL PEN                        |  |
|-----------------------------------------------------|------------|---------------------------------------------|--|
| Your Ref:                                           | Quantity:  | Product Code: TPC000315                     |  |
| Our Ref:                                            | Version: 1 | Product Colour: PASTEL YELLOW               |  |
| PRINTING CONCERNS:                                  |            |                                             |  |
| Please note that this product has Sustainability    |            | We stock this item in the following colours |  |
| Markings that are not visible from this perspective |            |                                             |  |

The dashed line is to demonstrate print area and will not appear on your printed item

- 1. Your order will not go in to print and production time cannot be confirmed, unless artwork has been approved via the online system.
- 2. Once printed, artwork cannot be amended, mistakes must be rectified at visual stage.
- 3. Claims for faulty goods will be honoured, only if the goods are returned to us. We will not issue credits/refunds for items that have been distributed. Please ensure that goods are satisfactory before distribution